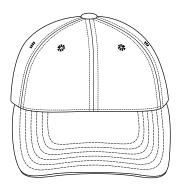

## PORT AUTHORITY®

- \* 60/40 cotton/poly front and mesh back \* Structured \* Mid-profile \* 6 panels \* Velcro closure \* Popular print and style for outdoor enthusiasts

| Finished Measurements in Inches |       |  |
|---------------------------------|-------|--|
| Size                            | OSFA  |  |
| Crown Height                    | 6.2"  |  |
| Inside Circumference            | 22.8" |  |
| Bill Length                     | 2.9"  |  |
| Bill Width                      | 6.8"  |  |

Height measured from bottom of Front panel, up seam. Front panel measured at bottom of panel.