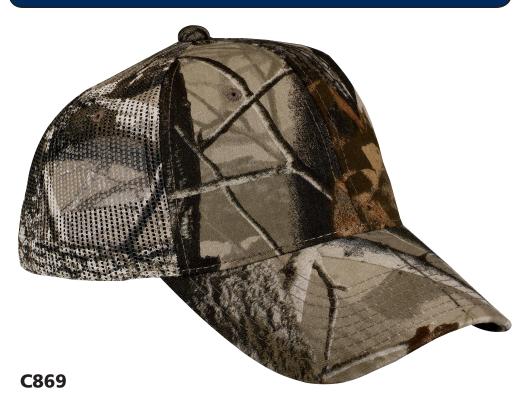

## Pro Camouflage Cap w/Mesh Back

## PORT AUTHORITY®

- \* 60/40 cotton/poly front and mesh back \* Structured \* Mid-profile \* 6 panels \* Velcro closure \* Popular print and style for outdoor enthusiasts

| Finished Measurements in Inches |       |  |
|---------------------------------|-------|--|
| Size                            | OSFA  |  |
| Crown Height                    | 6.2"  |  |
| Inside Circumference            | 22.8" |  |
| Bill Length                     | 2.9"  |  |
| Bill Width                      | 6.8"  |  |

## **Colors** Mossy Oak Real Tree Hardwoods

Colors shown are approximate and for reference only. For closest match see PMS colors, or for exact match, returnable samples and grommeted samples are available.