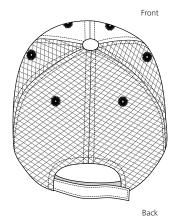

## PORT AUTHORITY®

- \* 60/40 cotton/poly front and mesh back \* Structured \* Mid-profile \* 6 panels \* Velcro closure \* Popular print and style for outdoor enthusiasts

| Finished Measurements in Inches |       |  |
|---------------------------------|-------|--|
| Size                            | OSFA  |  |
| Crown Height                    | 6.2"  |  |
| Inside Circumference            | 22.8" |  |
| Bill Length                     | 2.9"  |  |
| Bill Width                      | 6.8"  |  |