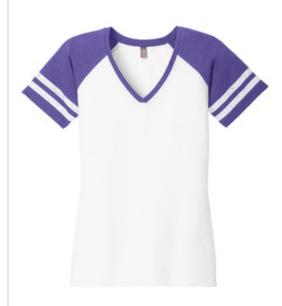

# District Made<sup>®</sup> Ladies Game V-Neck Tee. DM476

Distressed printed stripes on the sleeves give this tee a retro, sporty look.

- 4.5-ounce, 60/40 ring spun combed cotton/poly, 32 singles
- Crossover v-neck

#### CARE INSTRUCTIONS

Machine wash cold. Do not bleach. Tumble dry low. Iron low. Do not dry clean.

front

back

White/ Heathered Purple PMS WHITE

White/ Heathered True Navy PMS WHITE

PMS HEATHERED PMS HEATHERED