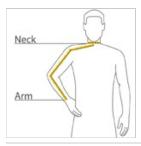

### **HOW TO MEASURE**

#### NECK

Measure around the base of the neck, inserting a finger or two between the tape and neck for comfort.

#### ARM

Place hand on hip. Start at the center of the back of the neck and measure across the shoulder, to the elbow, and then down to the wrist.