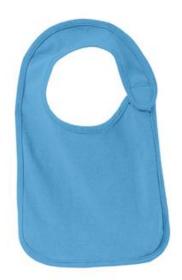

# **Precious Cargo® Infant Jersey Bib CAR30**

Available in a rainbow of colors, this durable bib is also budget-friendly.

- 5.4-ounce, 100% cotton
- Low profile hook and loop closure